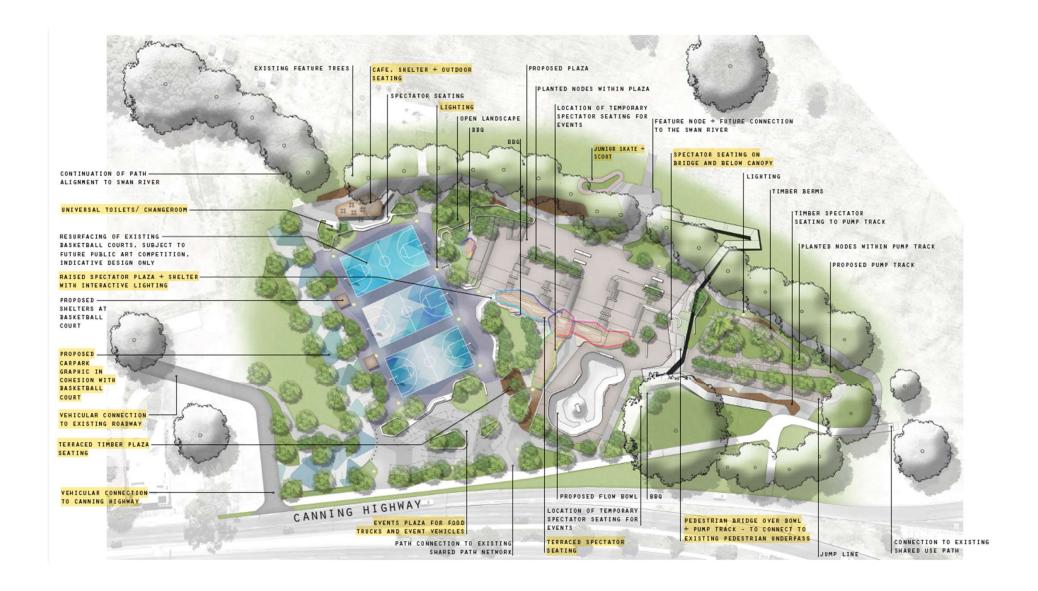

## **McCallum Park Active Area**

**Briefing Pack** 



## Principles to reduce overall project cost

- Prioritise the key Active Area elements that will deliver the maximum community benefits
- Seek alternative design outcomes event and carpark
- Look to reduce the scale and costs in non-essential areas

## Outcomes of review and final scope as per Grant Fiunding likelihood

- Reduction and offset retaining to match easement boundaries
- Reduced bespoke raised shading and lighting
- No permanent carpark or café event space and car parking within adjacent McCallum Precinct
- Reduction in planting and irrigation intensity

CSRFF Project Scope – Council Resolution (181/2023)